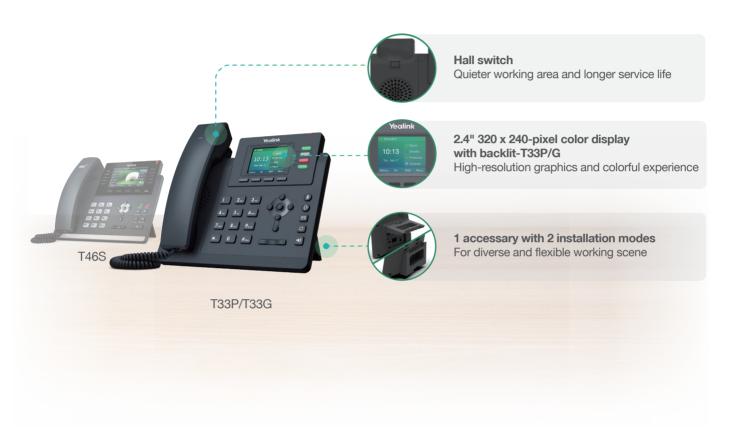

## **Classic Design, Practical Details**

Designed by Yealink original team, T3 series inherits the design concept of Yealink IP phone family. The advanced design including modern appearances and ergonomic details enables easier and friendly operation experience to users.