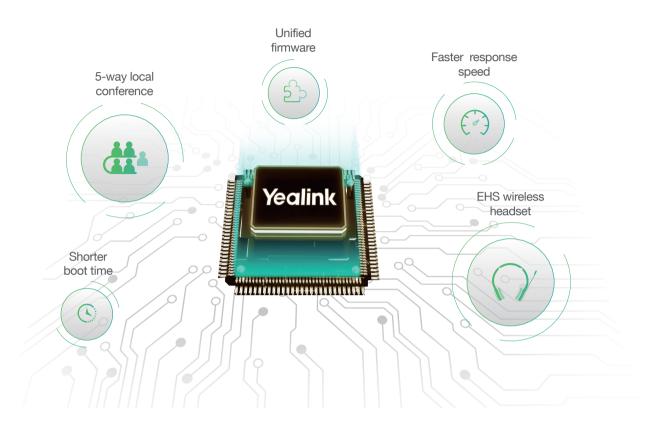

### **Stronger Performance, More Possibilities**

Equipped with powerful chip, the T3 series owns a stronger computing ability and more upgraded functions, which ensures a higher productivity and smoother office experience. Due to great performance, T3 series is capable to extend more services for different business demands.