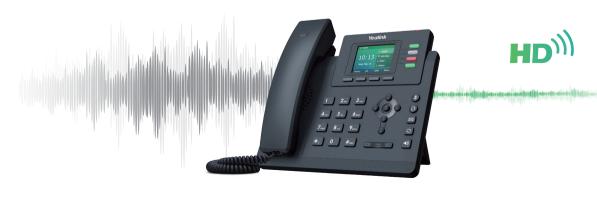

## **Superior HD Audio, Better Communication**

The Yealink T3 series provides distraction-free communications with industry leading Smart Noise Filtering Technology, which delivers excellent sound quality without extraneous noises and allows fluent conversations.

Smart Noise Filtering